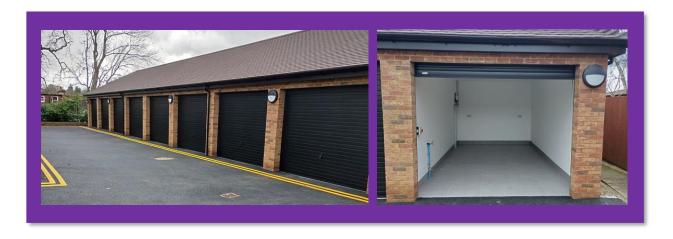

## LOCK-UP GARAGES FOR RENT

**DE LARA WAY, WOKING, GU21 6NY** 

**Brand-new purpose-built LOCK-UP GARAGES** for rent in a quiet and secure residential location within 10 minutes walking distance of the centre of Woking and Woking Train Station.

Each fully insulated garage (18 square metres / 190 Square Feet) has its own independent water supply and tap, together with its own electricity supply.

## Ideal for secure storage or parking.

From £260 per month (plus a month's deposit at start of rental), with a minimum rental period of one year, after which two months' rolling notice of termination required. Renters will be required to set up their own electricity and water accounts.